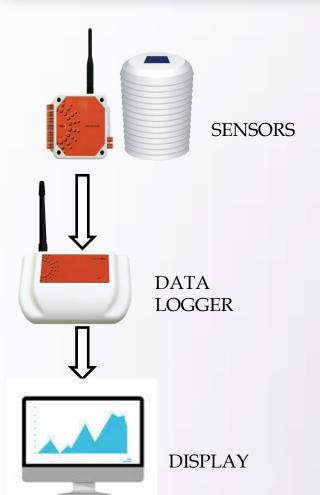

### What is Allsolus?

Allsolus is a Data Collection, Storage and Display system for the purpose of monitoring energy, gas, water.

In addition, Allsolus can display any physical quantity that uses an electronic sensor, such as temperature, humidity, sunlight, air quality.....anything