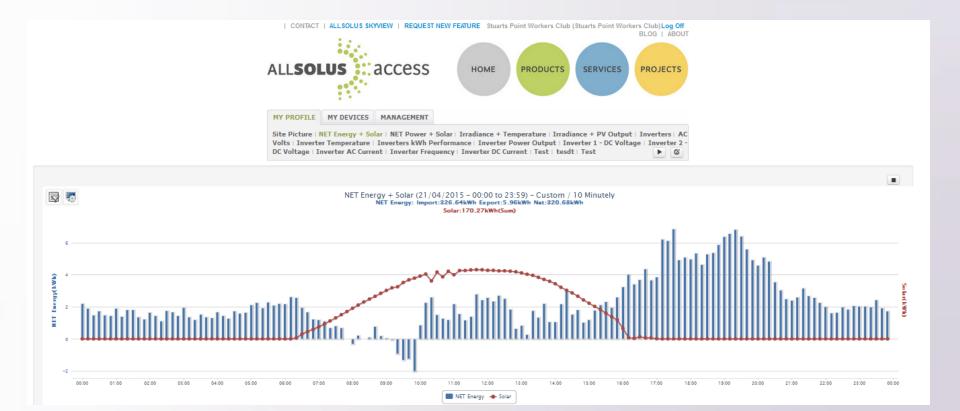

#### What does Allsolus data look like?

A club in Northern NSW with NET energy (blue) on 21st April 2015 and solar power production (red)