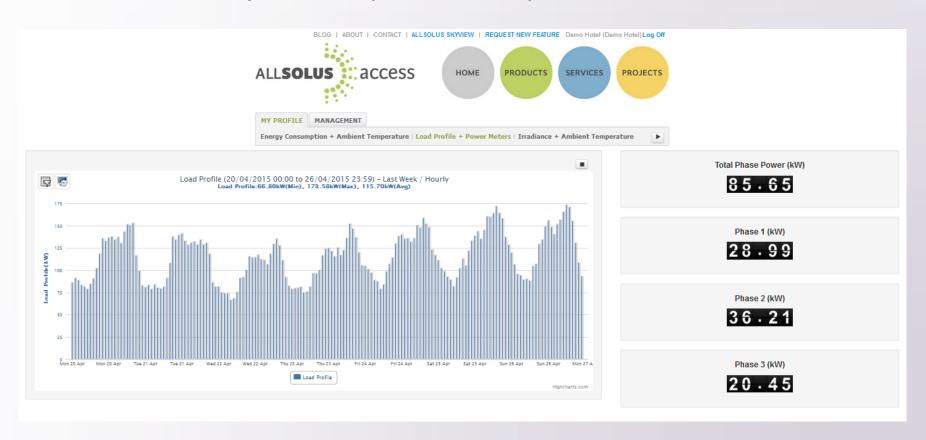

#### What does Allsolus data look like?

A hotel in Broome, WA with energy last 7 days, plus total power, and power in each phase